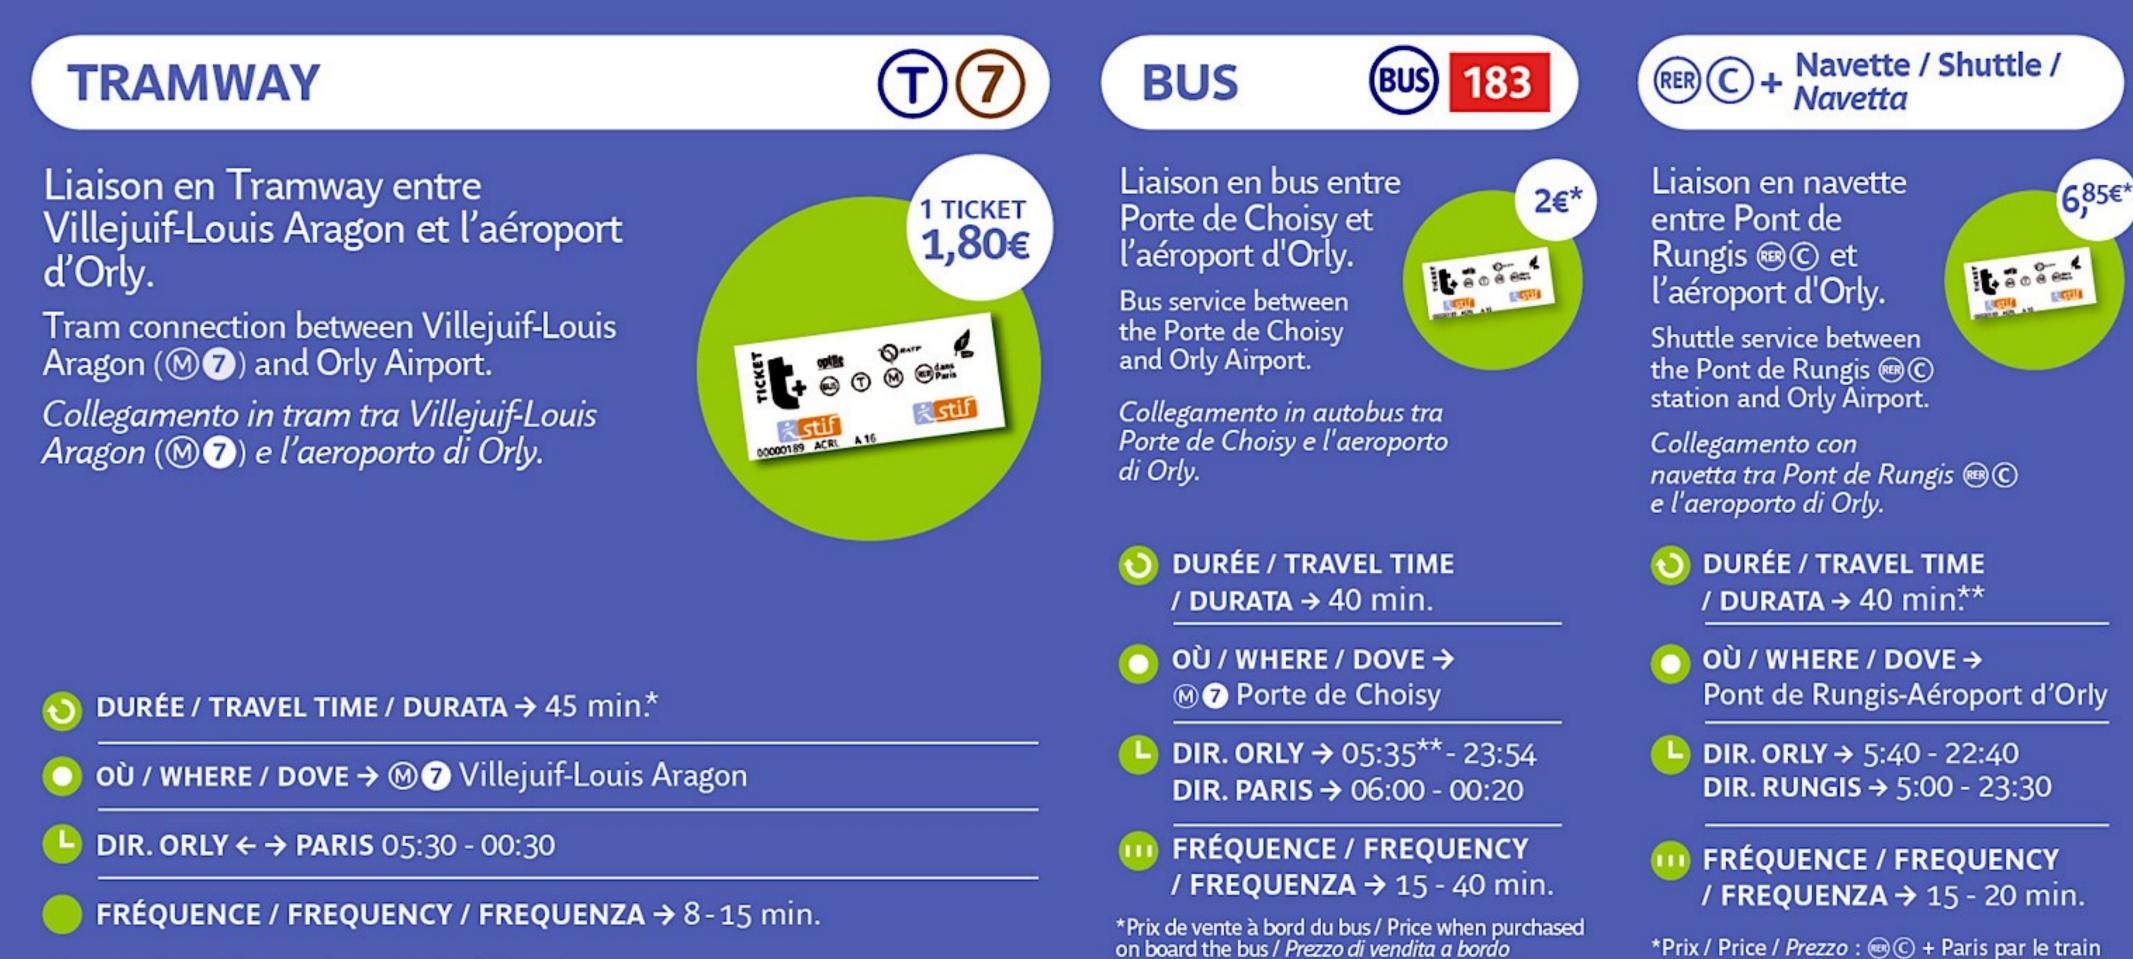

\*Prix de vente à bord du bus (3 tickets T) / Price when purchased on board the bus (3 T tickets) / Prezzo di vendita a bordo (3 biglietti T)

# \*Prix de vente à bord du bus (3 tickets T) / Price when purchased on board the bus (3 T tickets) / Prezzo di vendita a bordo (3 biglietti T)

# BUS (DENFERT-ROCHEREAU) OrlyBus

Liaison en bus entre la place Denfert-Rochereau et l'aéroport d'Orly.

Bus service between the Place Denfert-Rochereau and Orly Airport.

Collegamento in autobus tra Place Denfert-Rochereau e l'aeroporto di Orly.

- OURÉE / TRAVEL TIME / DURATA → 25 35 min.
- O OÙ / WHERE / DOVE → Pl. Denfert-Rochereau, 75014 Paris
- DIR. ORLY → 05:35 00:00 DIR. PARIS → 06:00 - 00:30
- Image: FRÉQUENCE / FREQUENCY / FREQUENZA → 8 15 min.