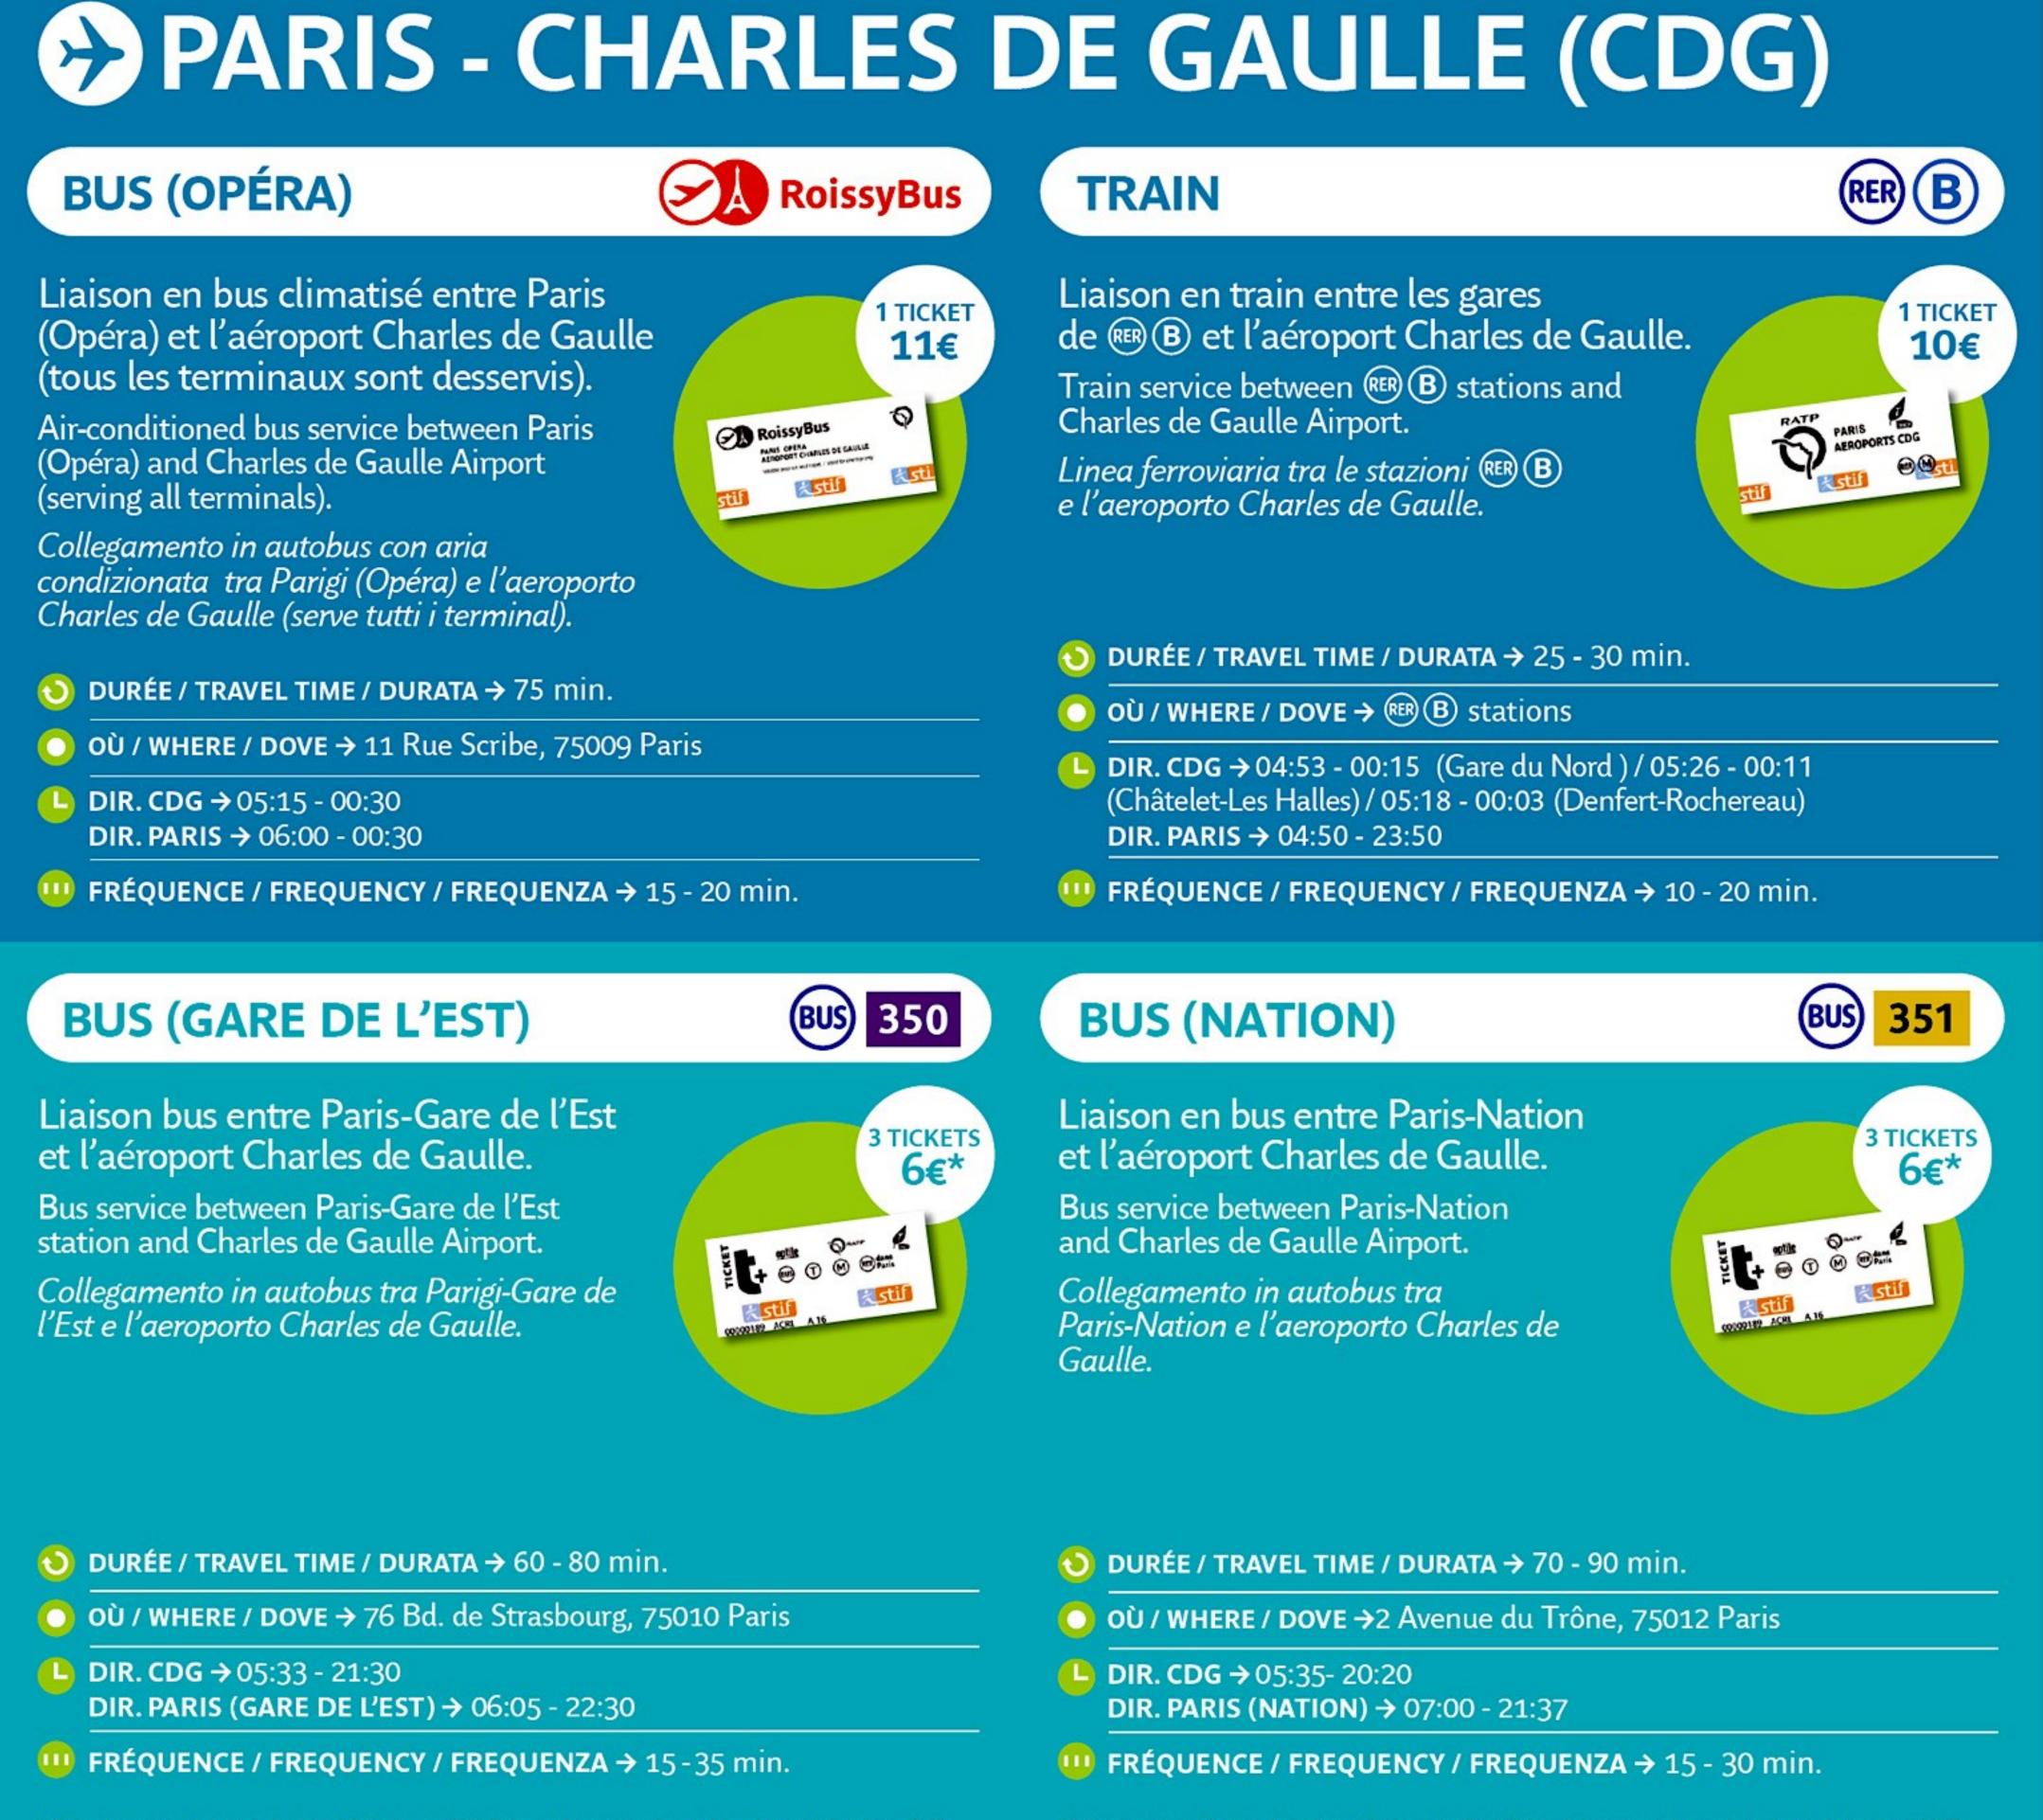

# AÉROPORT PARIS - ORLY (ORY)

# BUS (DENFERT-ROCHEREAU) OrlyBus

Liaison en bus entre la place Denfert-Rochereau et l'aéroport d'Orly.

Bus service between the Place Denfert-Rochereau and Orly Airport.

Collegamento in autobus tra Place Denfert-Rochereau e l'aeroporto di Orly.

- OURÉE / TRAVEL TIME / DURATA → 25 35 min.
- O OÙ / WHERE / DOVE → Pl. Denfert-Rochereau, 75014 Paris
- DIR. ORLY → 05:35 00:00 DIR. PARIS → 06:00 - 00:30
- Image: FRÉQUENCE / FREQUENCY / FREQUENZA → 8 15 min.

## TRAIN

## Liaison rapide en métro automatique entre la gare d'Antony ⑧ et l'aéroport d'Orly.

Fast service by automated metro between the ®®Antony station and Orly Airport.

Collegamento veloce con metropolitana automatica (VAL) tra la stazione di 📾 🗷 Antony e l'aeroporto di Orly.

- OURÉE / TRAVEL TIME / DURATA → 6 min.\*\*
- $\bigcirc$  OÙ / WHERE / DOVE → 🕮 🛞 Antony
- DIR. ORLY ← → PARIS 06:00 23:00

\*\*Depuis / From / Doppo : Gare d'Austerlitz @©

Image: FRÉQUENCE / FREQUENCY / FREQUENZA → 4 - 7 min.

\* B + orlyval : 12,05€ depuis le centre de Paris / from Paris center / *da centro in Parigi* \*\*Paris B stations ← → Antony = 25 - 30 min.

\*Depuis / From / Doppo : Place d'Italie 🕅 567