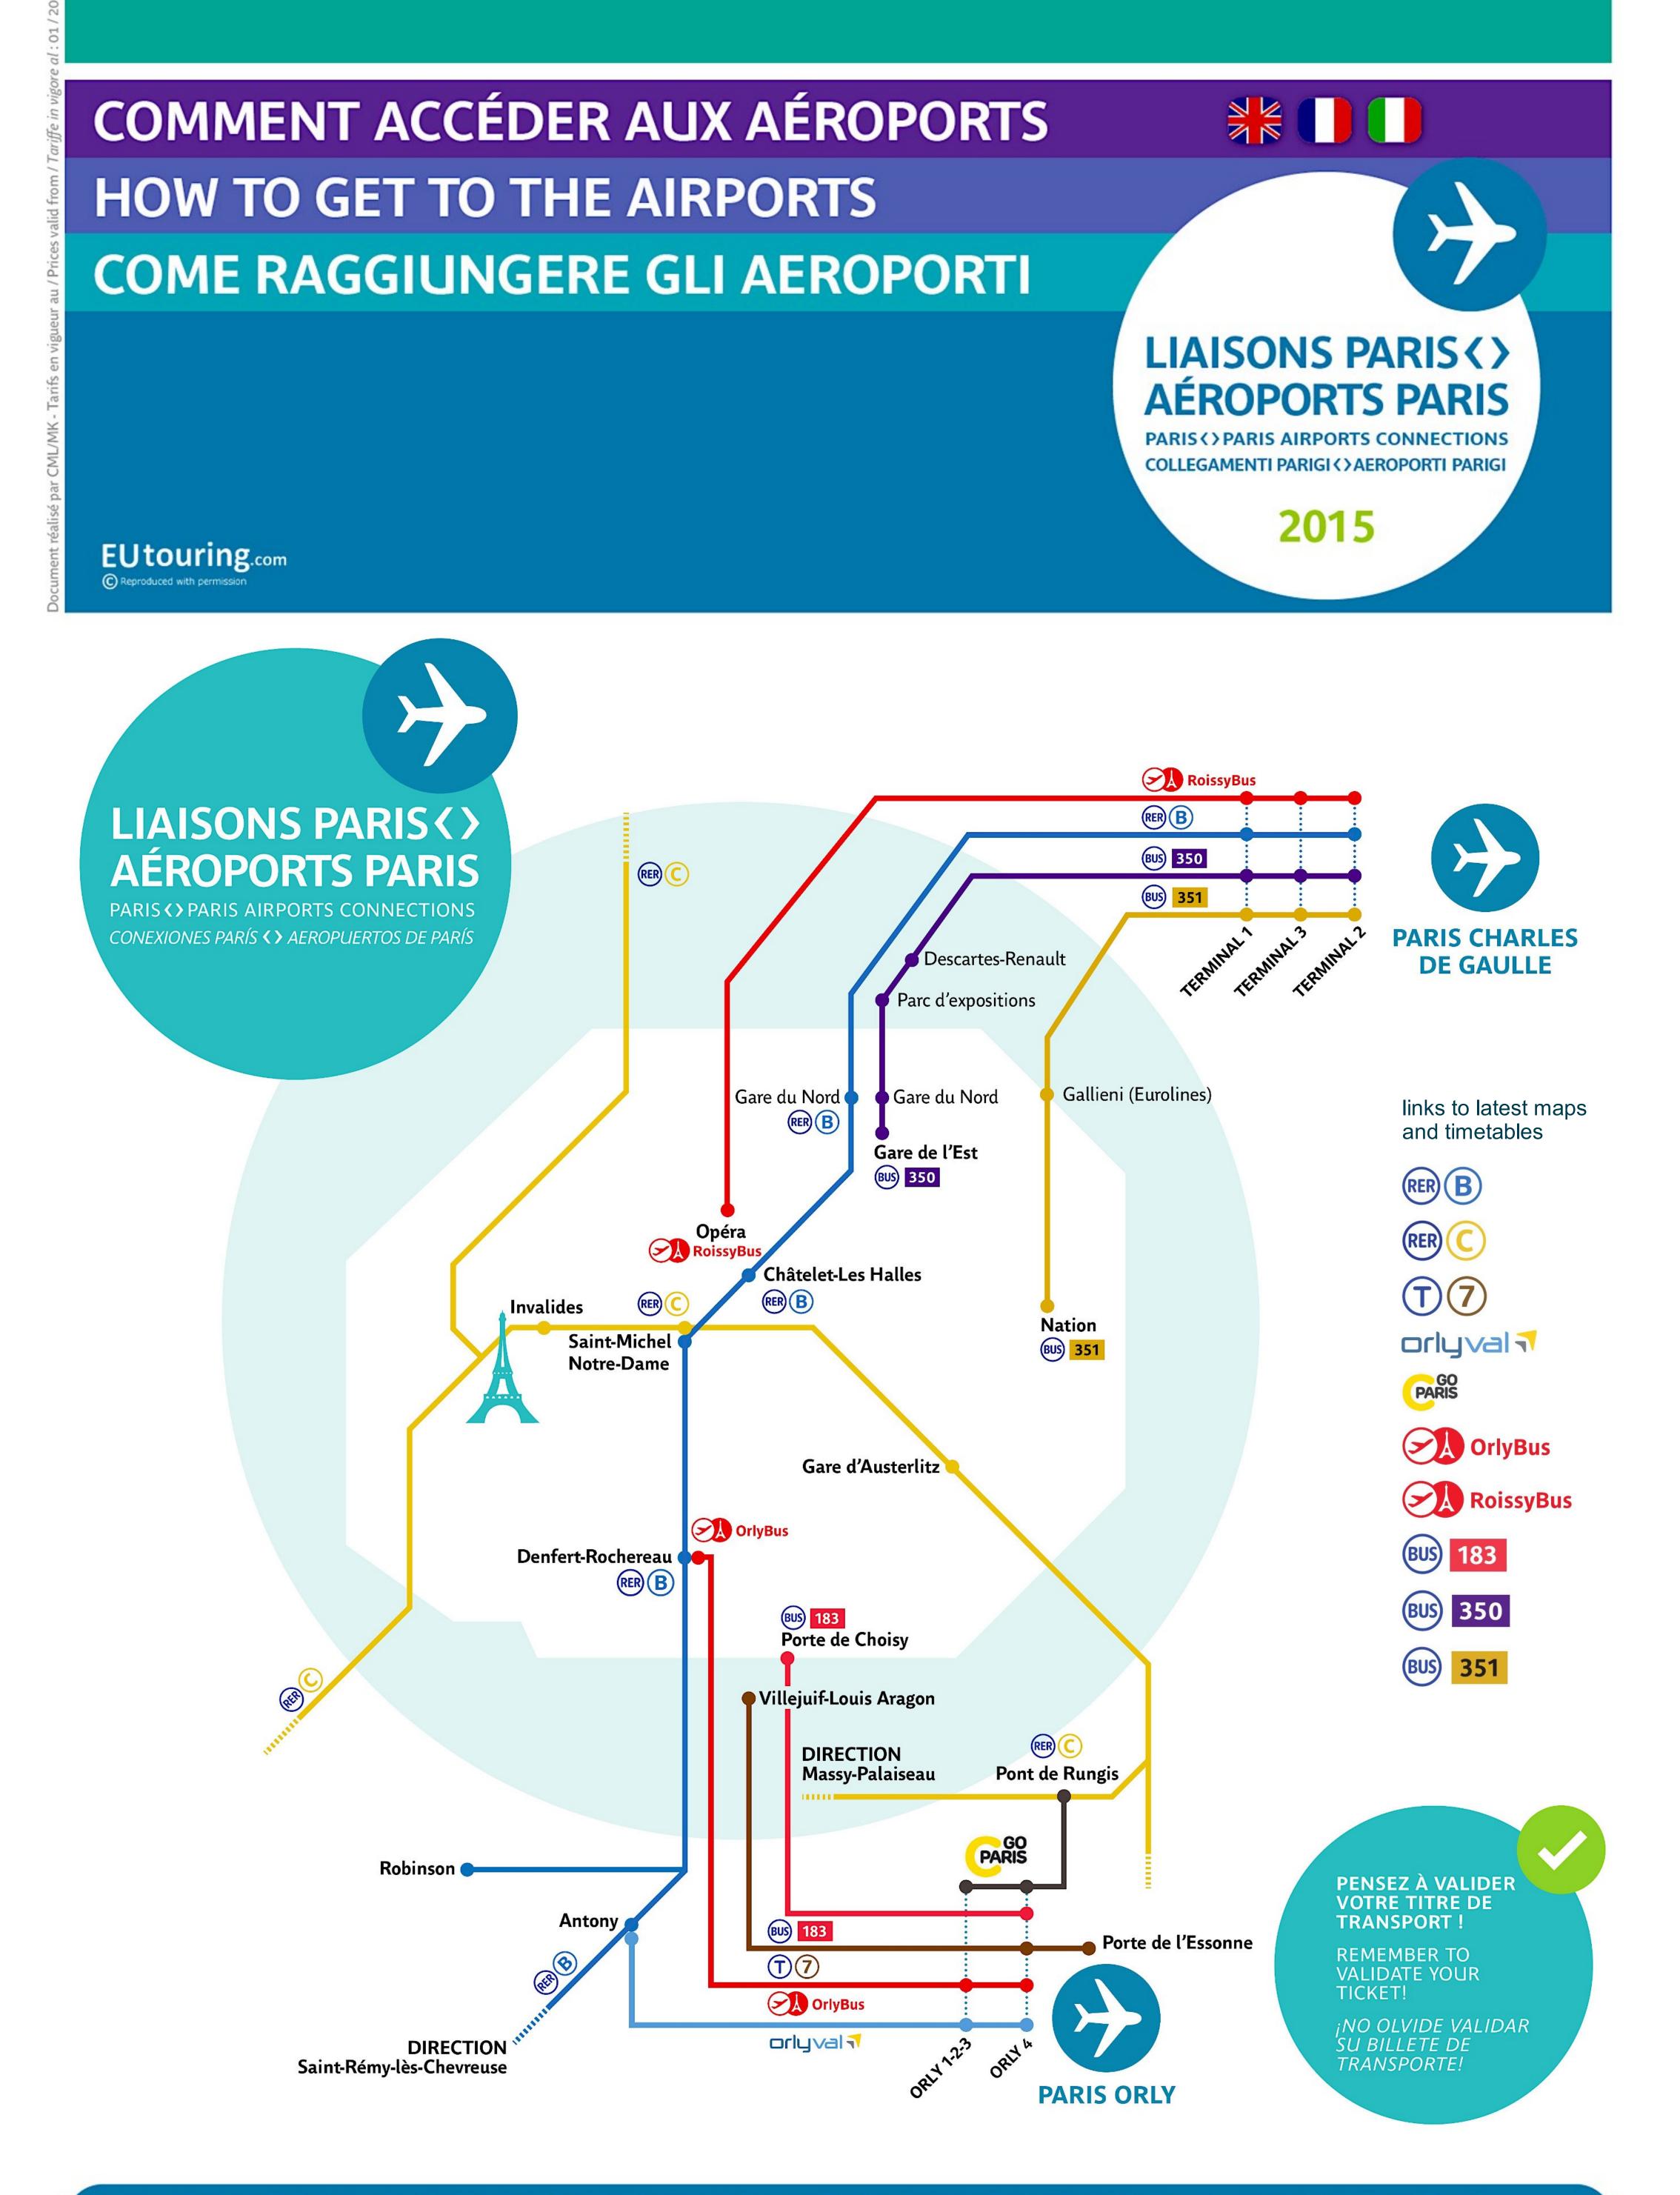

## **RATP** how to get to Paris airports

information leaflet on main public transport options for CDG airport and Orly airport in Paris France

Via - EUtouring.com

more Paris transport options