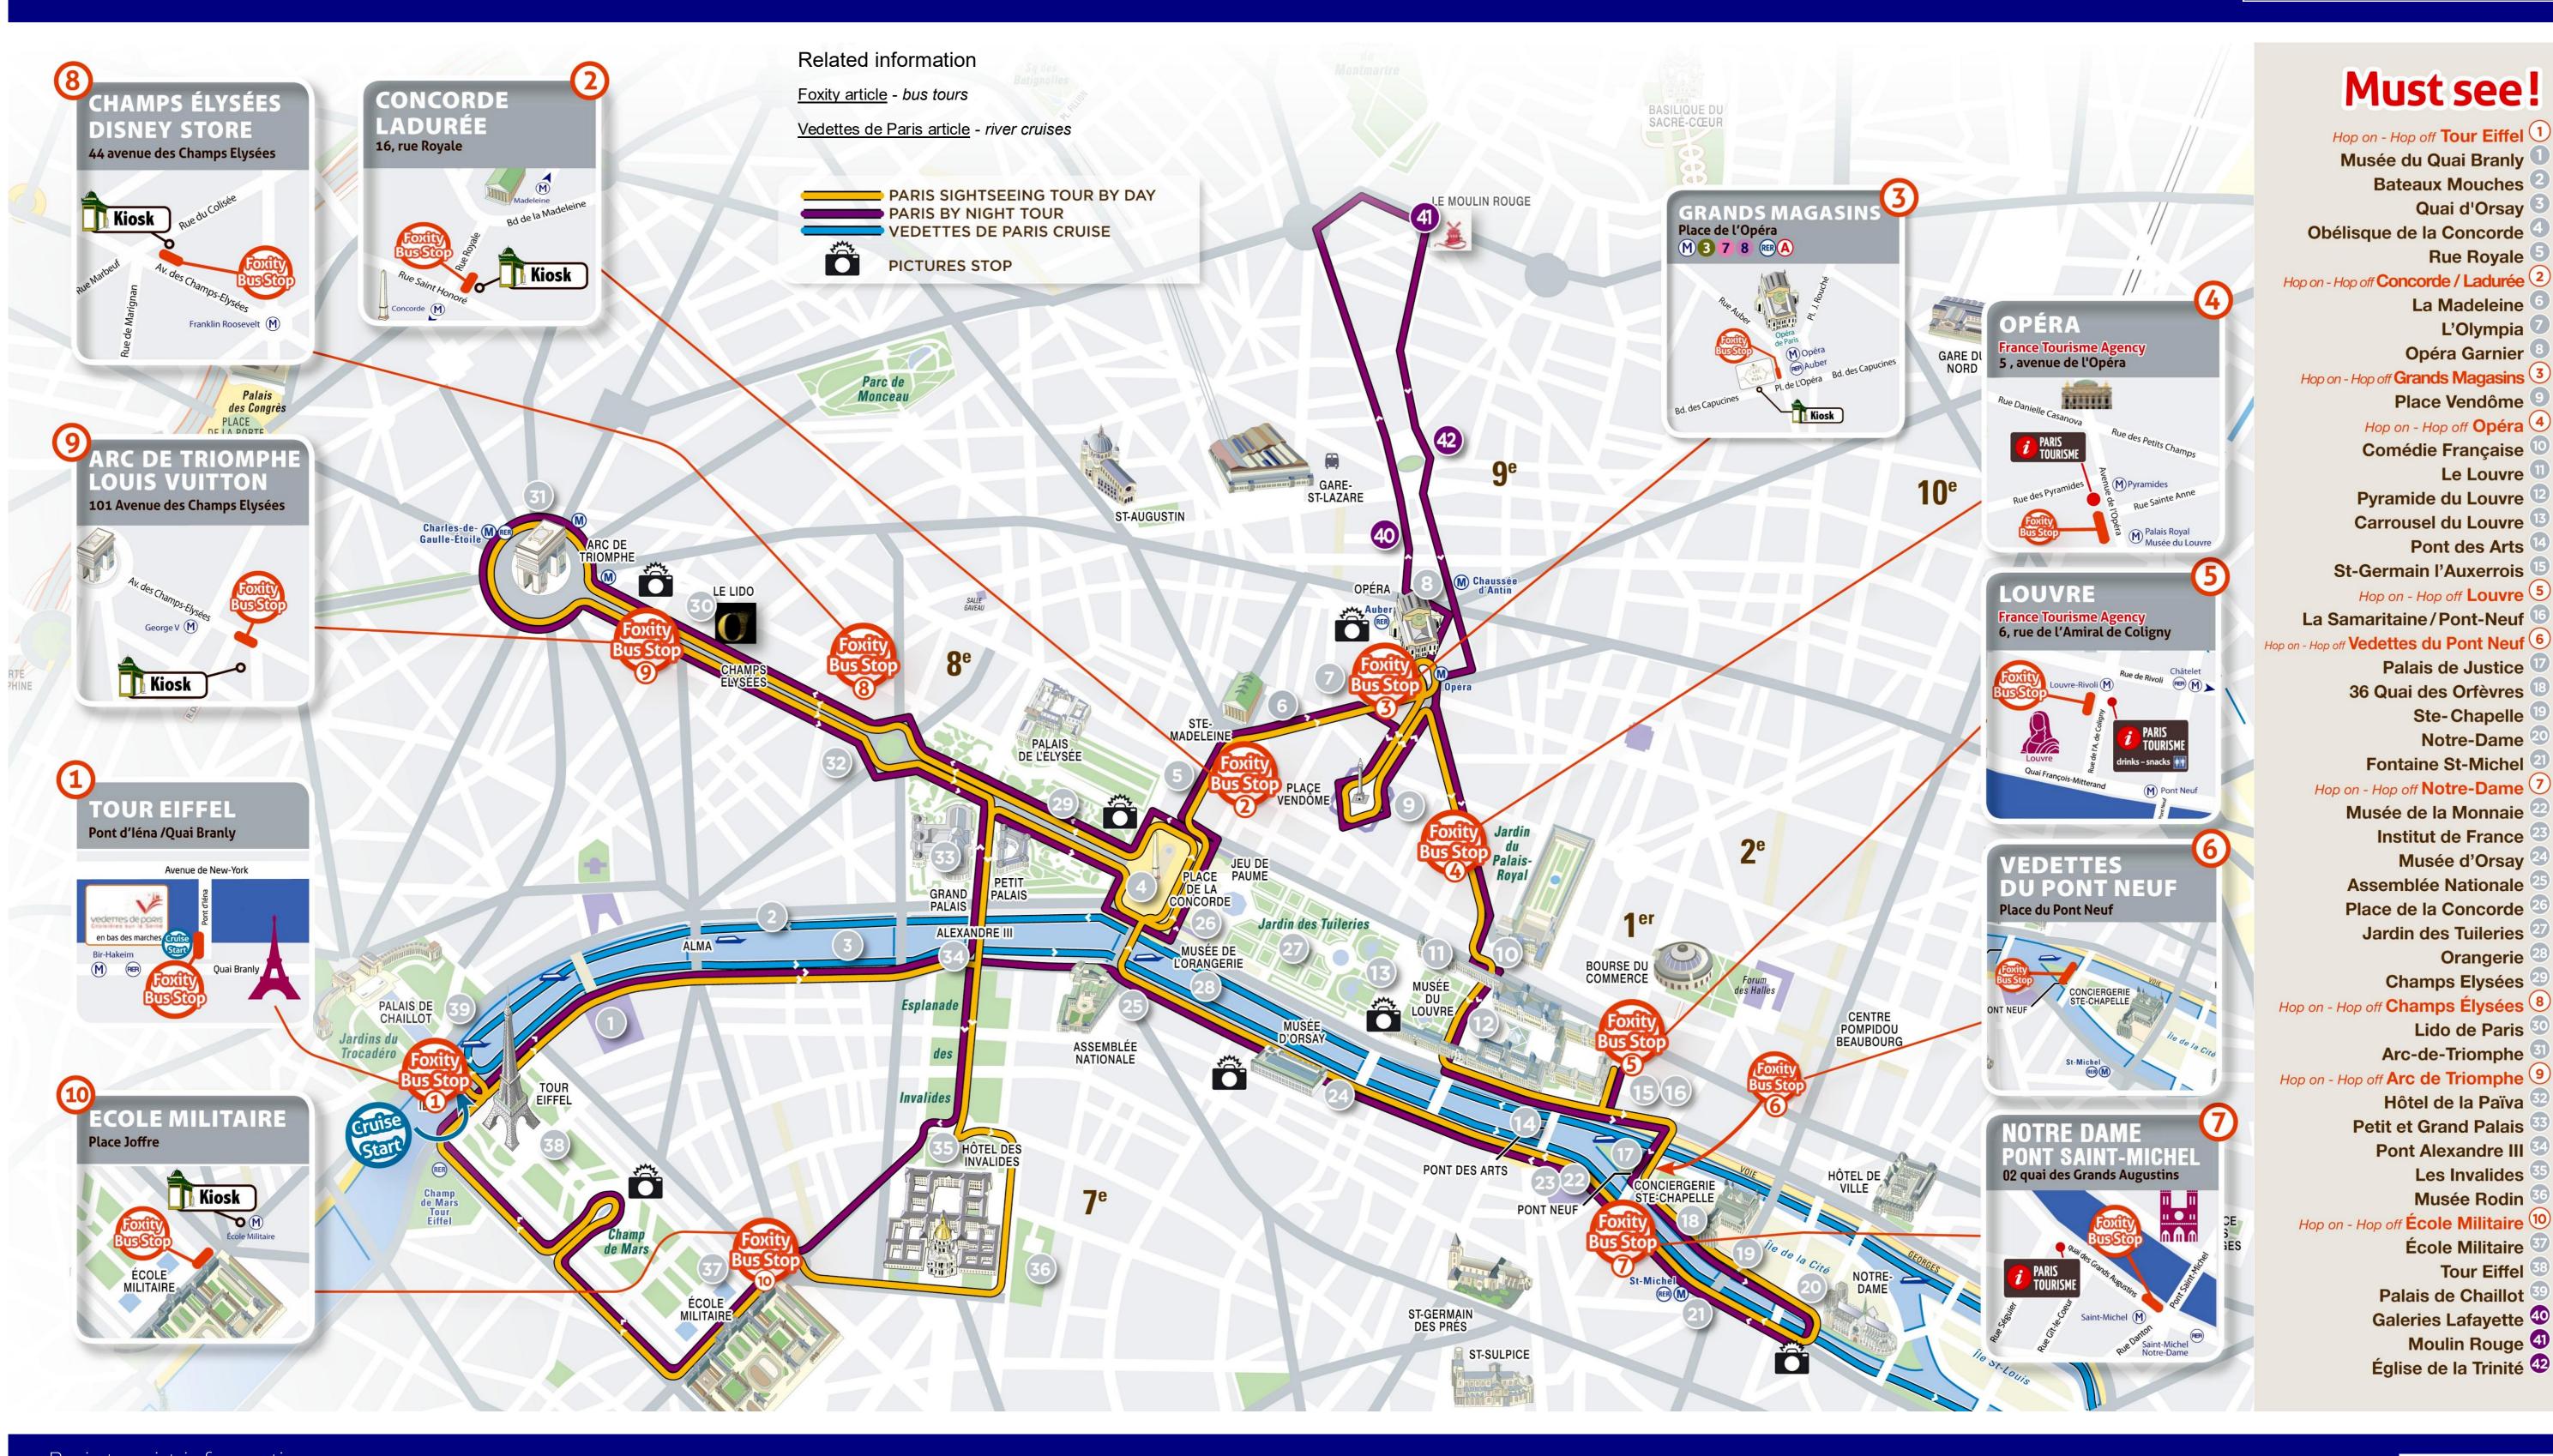

Bateaux Mouches

Quai d'Orsay 3

Rue Royale

La Madeleine

Opéra Garnier

Place Vendôme

Hop on - Hop off Opéra 4

Comédie Française

Pyramide du Louvre

Carrousel du Louvre

Hop on - Hop off Louvre 5

Palais de Justice

**Fontaine St-Michel** 

**Institut de France** 

Jardin des Tuileries 27

**Champs Elysées** 

Arc-de-Triomphe

Hôtel de la Païva

Pont Alexandre III

Palais de Chaillot

Galeries Lafayette 40

Église de la Trinité 42

Les Invalides

Musée Rodin

École Militaire 37

**Tour Eiffel** 

Moulin Rouge 4

**Petit et Grand Palais** 

Lido de Paris

Orangerie

Musée d'Orsay

Ste-Chapelle

**Notre-Dame** 

Pont des Arts

L'Olympia

Le Louvre

helping you discover more of Paris

Map of Paris Foxity open top bus tour routes with bus stop plus River Seine sightseeing cruises of top tourist attractions around the capital city of France