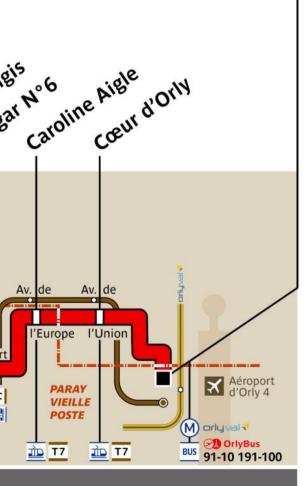

## **RATP Paris bus 183 map**

Marche International de Rungis to Aeroport d'Orly 4 bus route map with stops and transport connections

Mairie d'Orly Voie des Saules Charles Jules Vaillant Choisy-le-Roi RER Marcel Cachin-Vo Creche Jean Effel Mairie de Thiais Quartier du Port Panhard-Hugo GénéralLeclerc Pont de Rungis René Panhard Cimetière Pays Gaston Viens Jean Mermoz Cité Jardins Hangar Nº 6 Parc Mélies Four Pearly La Seine CHOISY-LE-ROI ORLY Le Fer à Cheva Avenue Louis Luc ŵ Zone Av. A. France Av. R.Pan 19 - Te Avenue de Newbur **Rue Charles Tillo** 103 185 Avenue de la Victoire на тэ виз 483 <u>т</u> 103 185 BUS 393 Tvm BUS 393 Tvm ChoisyBus **BUS ChoisyBu** BUS 319 396

ZONE TARIFAIRE 4 183 - 12 2021 - CP - PROPRIÉTÉ DE LA RATP - REPRODUCTION INTERDIT

## Aéroport d'Orly 4