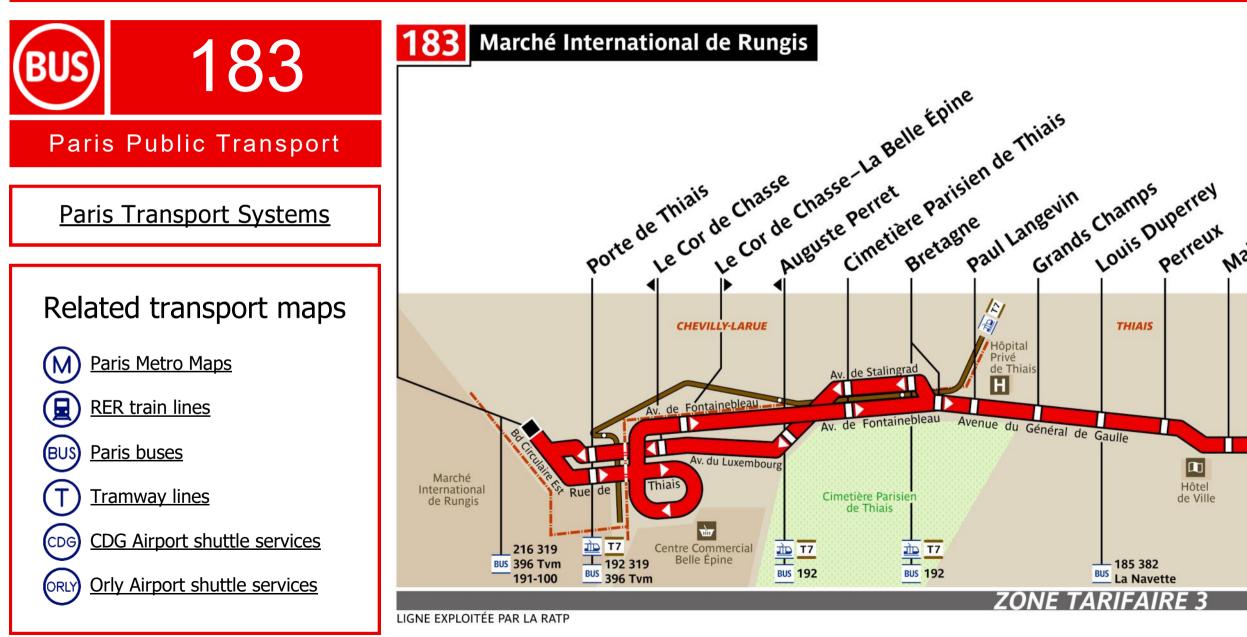

## **RATP Paris bus 183 map**

Marche International de Rungis to Aeroport d'Orly 4 bus route map with stops and transport connections

Mairie d'Orly Voie des Saules Charles Jules Vaillant Choisy-le-Roi RER Marcel Cachin-Vo Creche Jean Effel Mairie de Thiais Quartier du Port Panhard-Hugo GénéralLeclerc Pont de Rungis René Panhard Cimetière Pays Gaston Viens Jean Mermoz Cité Jardins Hangar Nº 6 Parc Mélies Four Pearly La Seine CHOISY-LE-ROI ORLY Le Fer à Cheva Avenue Louis Luc ŵ Zone Av. A. France Av. R.Pan 19 - Te Avenue de Newbur **Rue Charles Tillo** 103 185 Avenue de la Victoire на тэ виз 483 <u>т</u> 103 185 BUS 393 Tvm BUS 393 Tvm ChoisyBus **BUS ChoisyBu** BUS 319 396

ZONE TARIFAIRE 4 183 - 12 2021 - CP - PROPRIÉTÉ DE LA RATP - REPRODUCTION INTERDIT