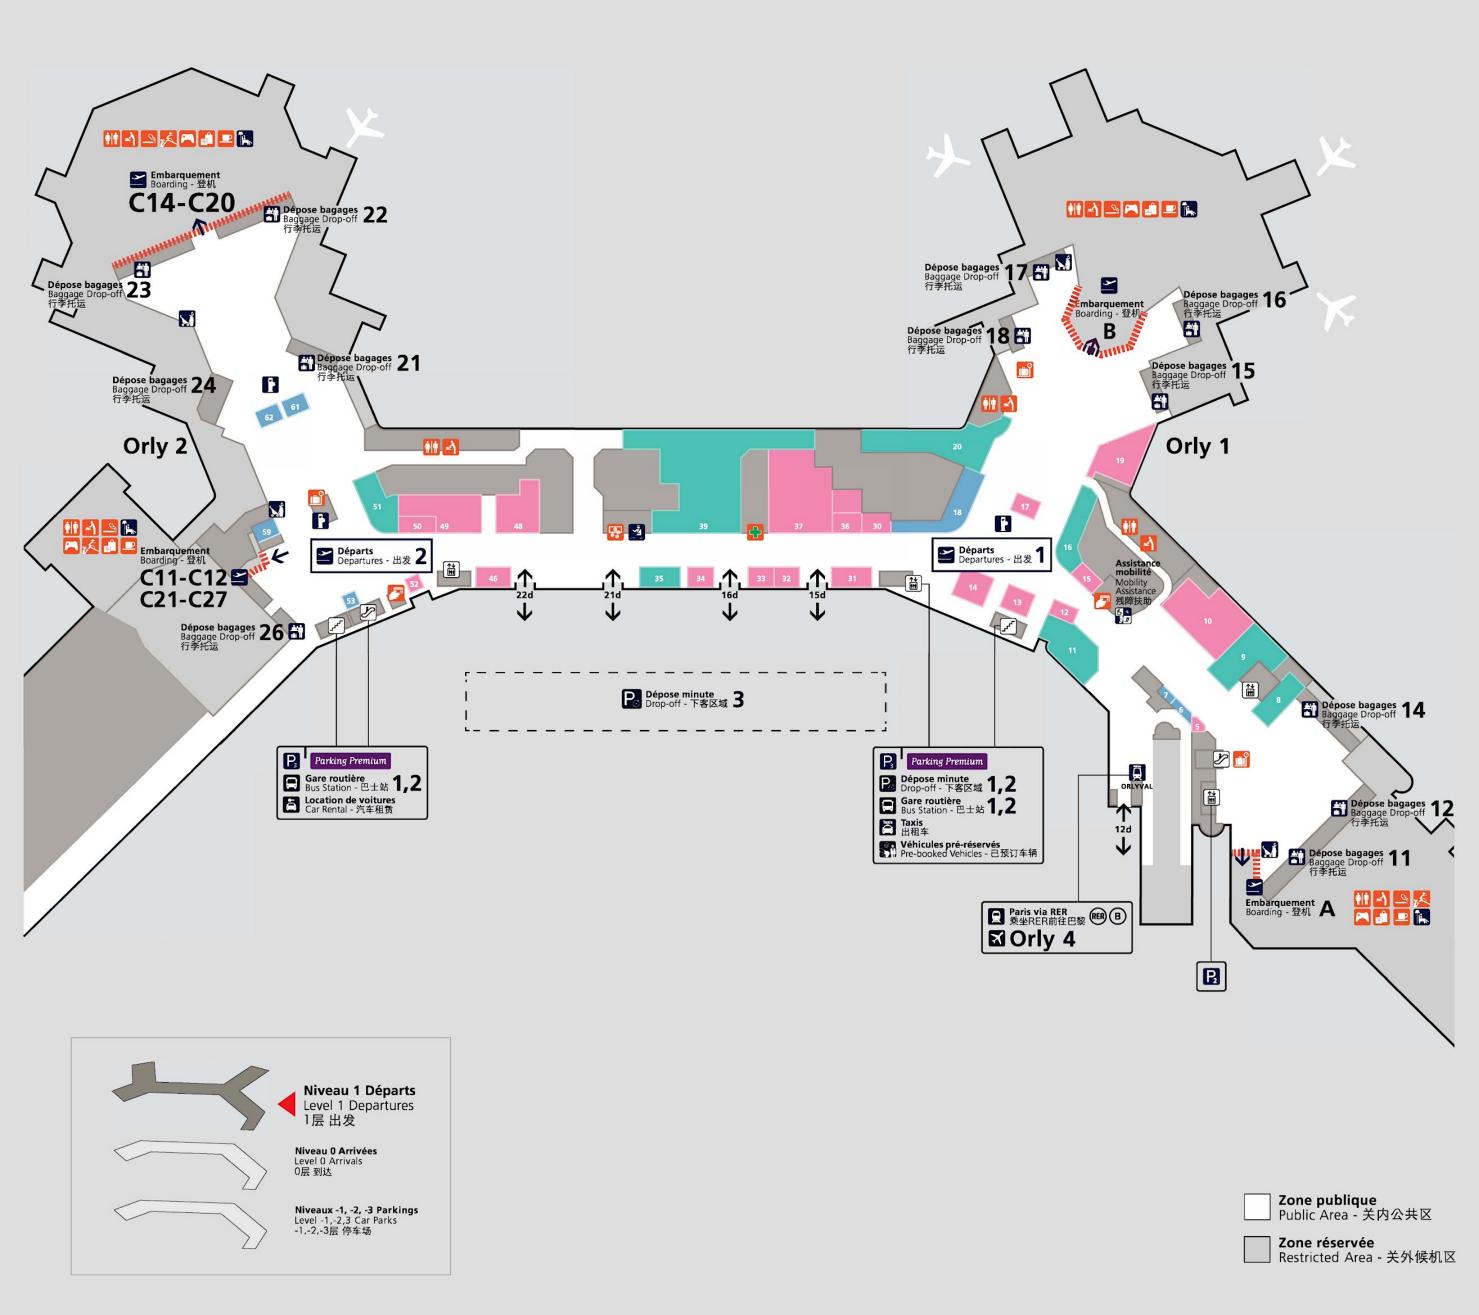

## Orly 1, 2

Niveau 0 Livraison bagages Level 0 Baggage Claim - 0层 行李提取

# PARIS AÉROPORT OF 1 1 2 Niveau 1 Départs Level 1 Departures - 1层出发

| Niveau 0                                                                        | Ladurée<br>La Maiso<br>M.A.C<br>Marché<br>Mariage<br>Nespress                          |
|---------------------------------------------------------------------------------|----------------------------------------------------------------------------------------|
| Niveau 0                                                                        |                                                                                        |
|                                                                                 | Divertiss<br>Entertain<br>娱乐活动                                                         |
| 2                                                                               | Fnac<br>Relay                                                                          |
|                                                                                 |                                                                                        |
| Portes B/C*                                                                     | Luxe - M<br>Luxury - I<br>奢侈品、                                                         |
| Portes A* Portes C* Portes C* Portes C* Portes C* Portes A* Portes A* Portes A* | Hugo Bo<br>Longcha<br>Michael<br>Pandora<br>Solaris<br>Swarovs<br>Tie Rack<br>Victoria |
|                                                                                 | Santé - I<br>Health - I<br>保健、休                                                        |
| 62<br>18 59                                                                     | Carrefo                                                                                |
|                                                                                 |                                                                                        |