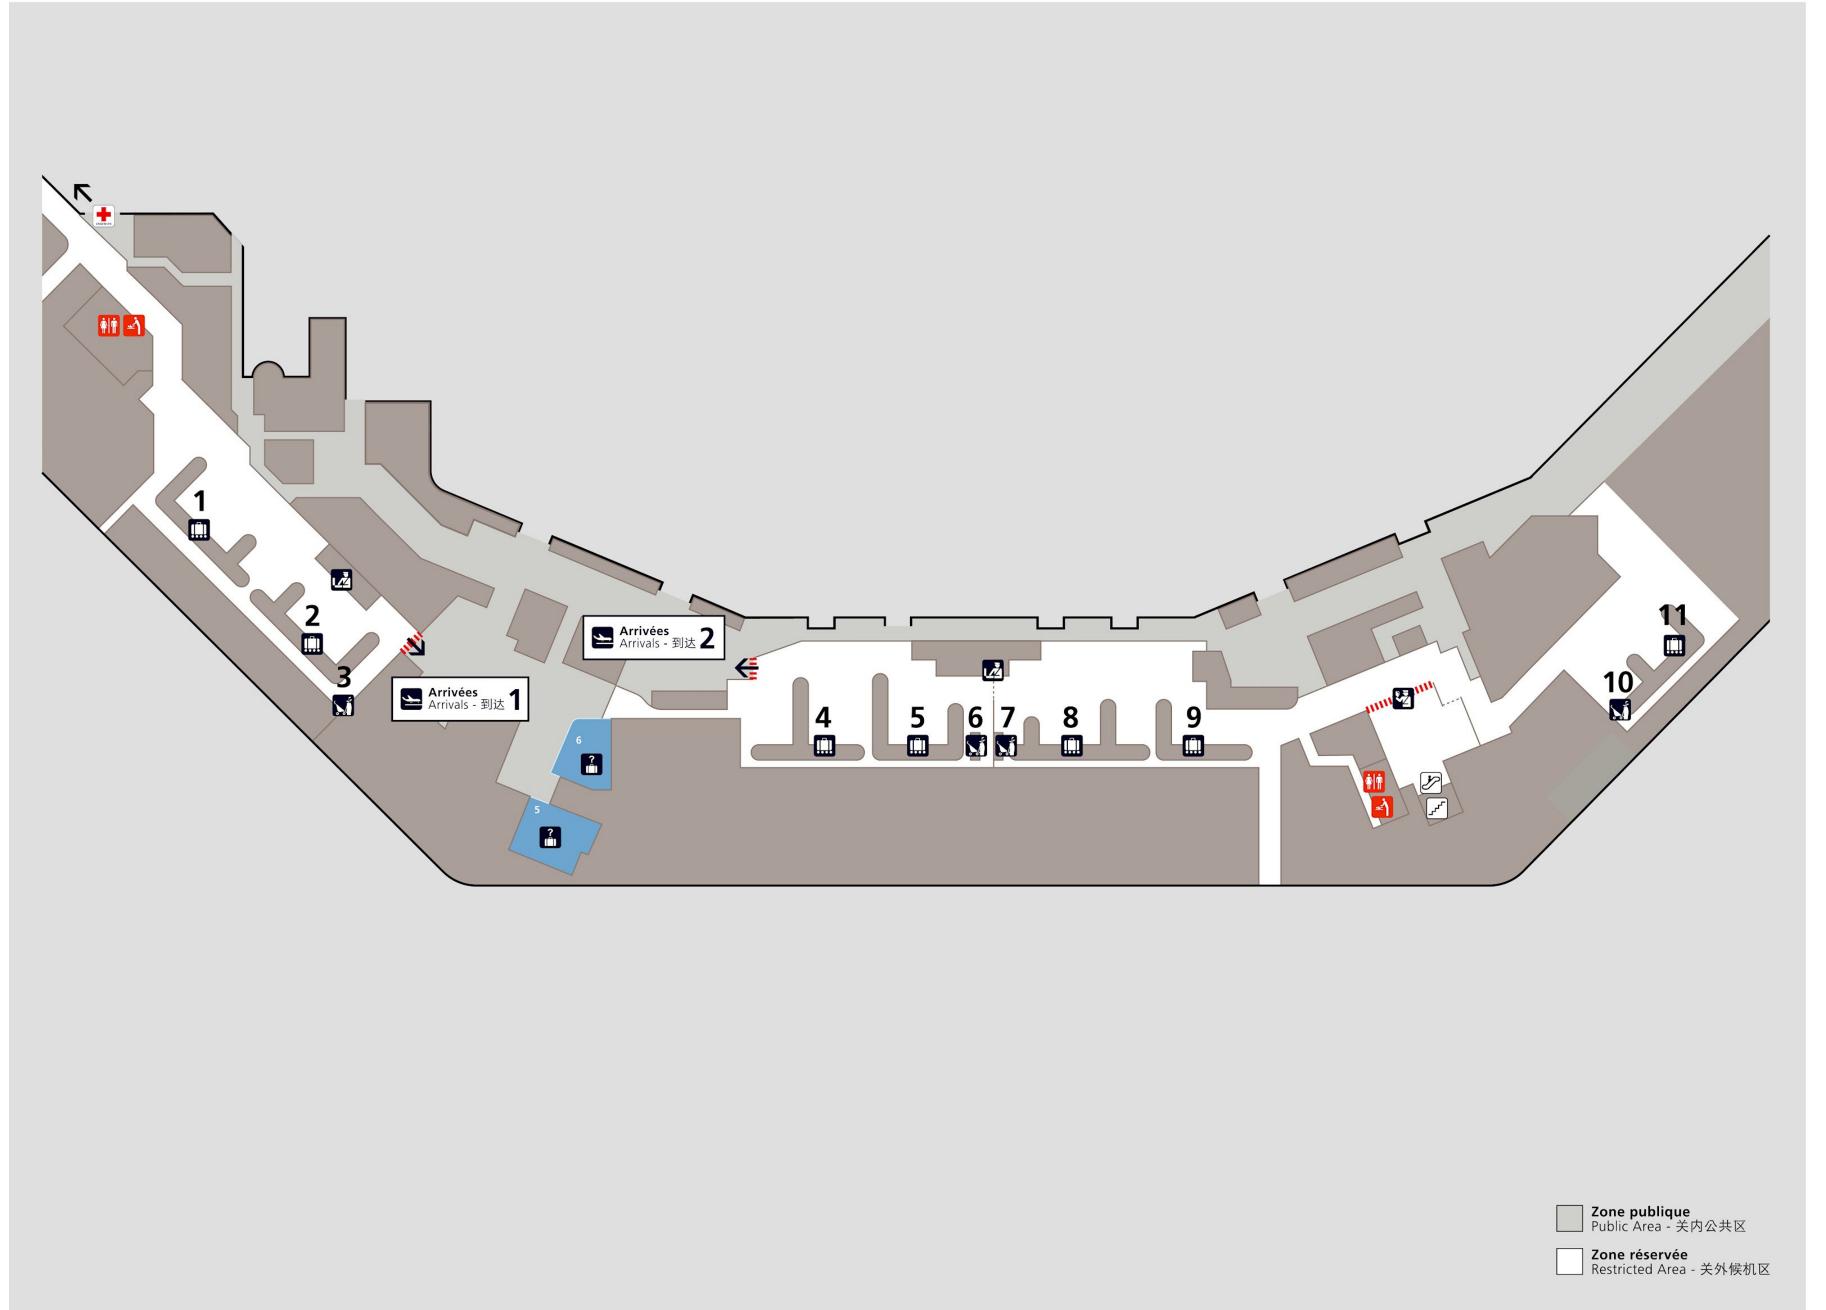

## Orly 1, 2

Niveau 0 Livraison bagages Level 0 Baggage Claim - 0层 行李提取







# PARIS AÉROPORT OF 1 1 2 Niveau 1 Départs Level 1 Departures - 1层出发





| Niveau 0                                                                        | Ladurée<br>La Maiso<br>M.A.C<br>Marché<br>Mariage<br>Nespress                          |
|---------------------------------------------------------------------------------|----------------------------------------------------------------------------------------|
| Niveau 0                                                                        |                                                                                        |
|                                                                                 | Divertiss<br>Entertain<br>娱乐活动                                                         |
| 2