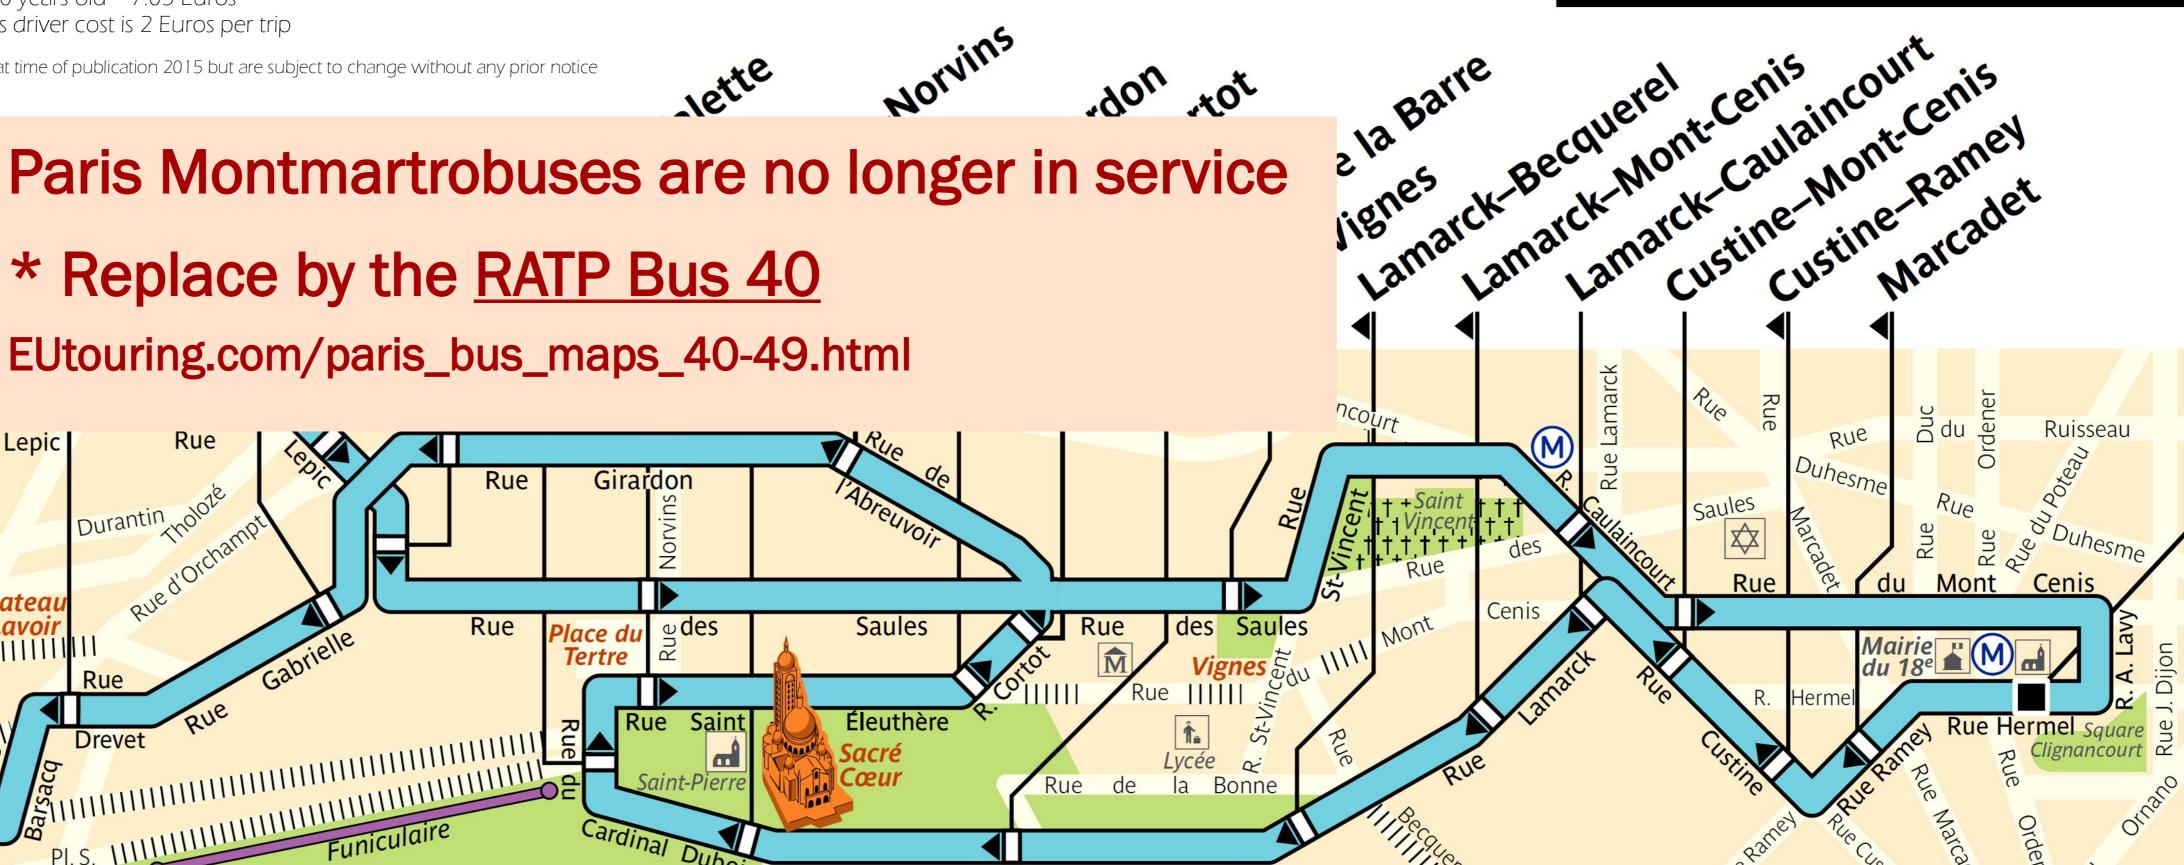

## Paris Montmartrobus Service

c \* Replace by the RATP Bus 40

EUtouring.com/paris\_bus\_maps\_40-49.html

## Bus route map with bus stop

Rue Chappe

**Dedicated buses for the Montmartre area of Paris** 

**Bus Service Provided by RATP** Montmartrobus Bus ticket pricing - RATP Ticket t+ (for buses, metro, RER and trams) 1 Ticket = 1.80 Euros (single trip) 10 Tickets Adult = 14.10 Euros 10 Tickets Children -10 years old = 7.05 Euros Note: If paying the bus driver cost is 2 Euros per trip Bus ticket prices are correct at time of publication 2015 but are subject to change without any prior notice

Rue

Lamarck

Mairie du 18<sup>e</sup>-Jules Joffrin

Via - EUtouring.com

Girardon