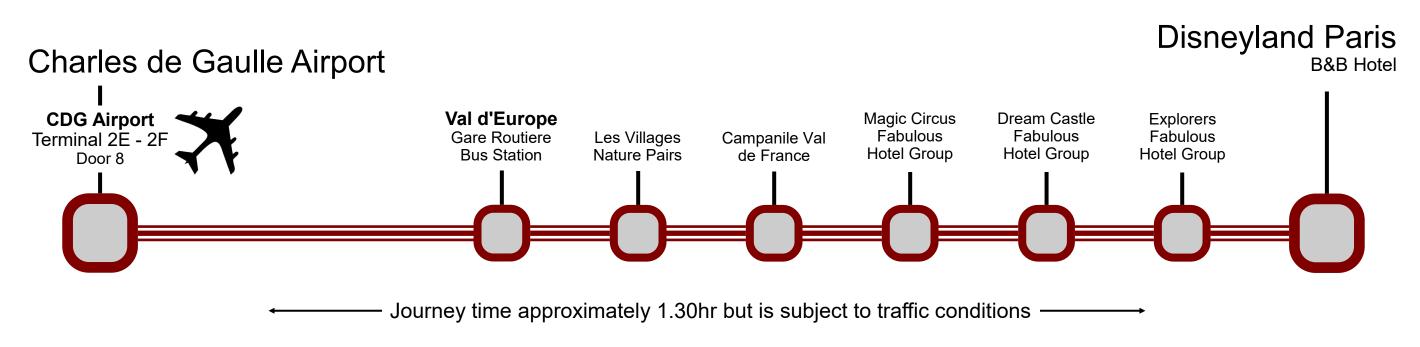

### Magical Shuttle Selected bus map and stops

Dedicated hotel shuttle bus service that runs between Charles de Gaulle airport and Disneyland Paris

### **Direction Disneyland Paris**

Shuttle bus service 7 days a week with a journey time approximately 1.30hr journey time and timetables are given for reference only and subject to traffic conditions

ICE

# Direction Charles de Gaulle Airport

Magical Shuttle Selected bus departure times from Disneyland Paris to Charles de Gaulle airport

| Val d'Europe<br>Gare Routiere<br>Bus Station | Les Villages<br>Nature Pairs | Campanile Val<br>de France | Magic Circus<br>Fabulous<br>Hotel Group | Dream Castle<br>Fabulous<br>Hotel Group | Explorers<br>Fabulous<br>Hotel Group | B&B Hotel |
|----------------------------------------------|------------------------------|----------------------------|-----------------------------------------|-----------------------------------------|--------------------------------------|-----------|
|                                              | 8.23 hrs                     | 8.35 hrs                   | 8.40 hrs                                | 8.45 hrs                                | 8.50 hrs                             | 8.55 hrs  |
|                                              | 9.53 hrs                     | 10.05 hrs                  | 10.10 hrs                               | 10.15 hrs                               | 10.20 hrs                            | 10.25 hrs |
|                                              | 12.53 hrs                    | 13.05 hrs                  | 13.10 hrs                               | 13.45 hrs                               | 13.20 hrs                            | 13.25 hrs |
| 15.25 hrs                                    |                              | 15.35 hrs                  | 15.40 hrs                               | 15.45 hrs                               | 15.50 hrs                            | 15.55 hrs |
| 16.25 hrs                                    |                              | 16.35 hrs                  | 16.40 hrs                               | 16.45 hrs                               | 16.50 hrs                            | 16.55 hrs |
| 17.55 hrs                                    |                              | 18.05 hrs                  | 18.10 hrs                               | 18.15 hrs                               | 18.20 hrs                            | 18.25 hrs |