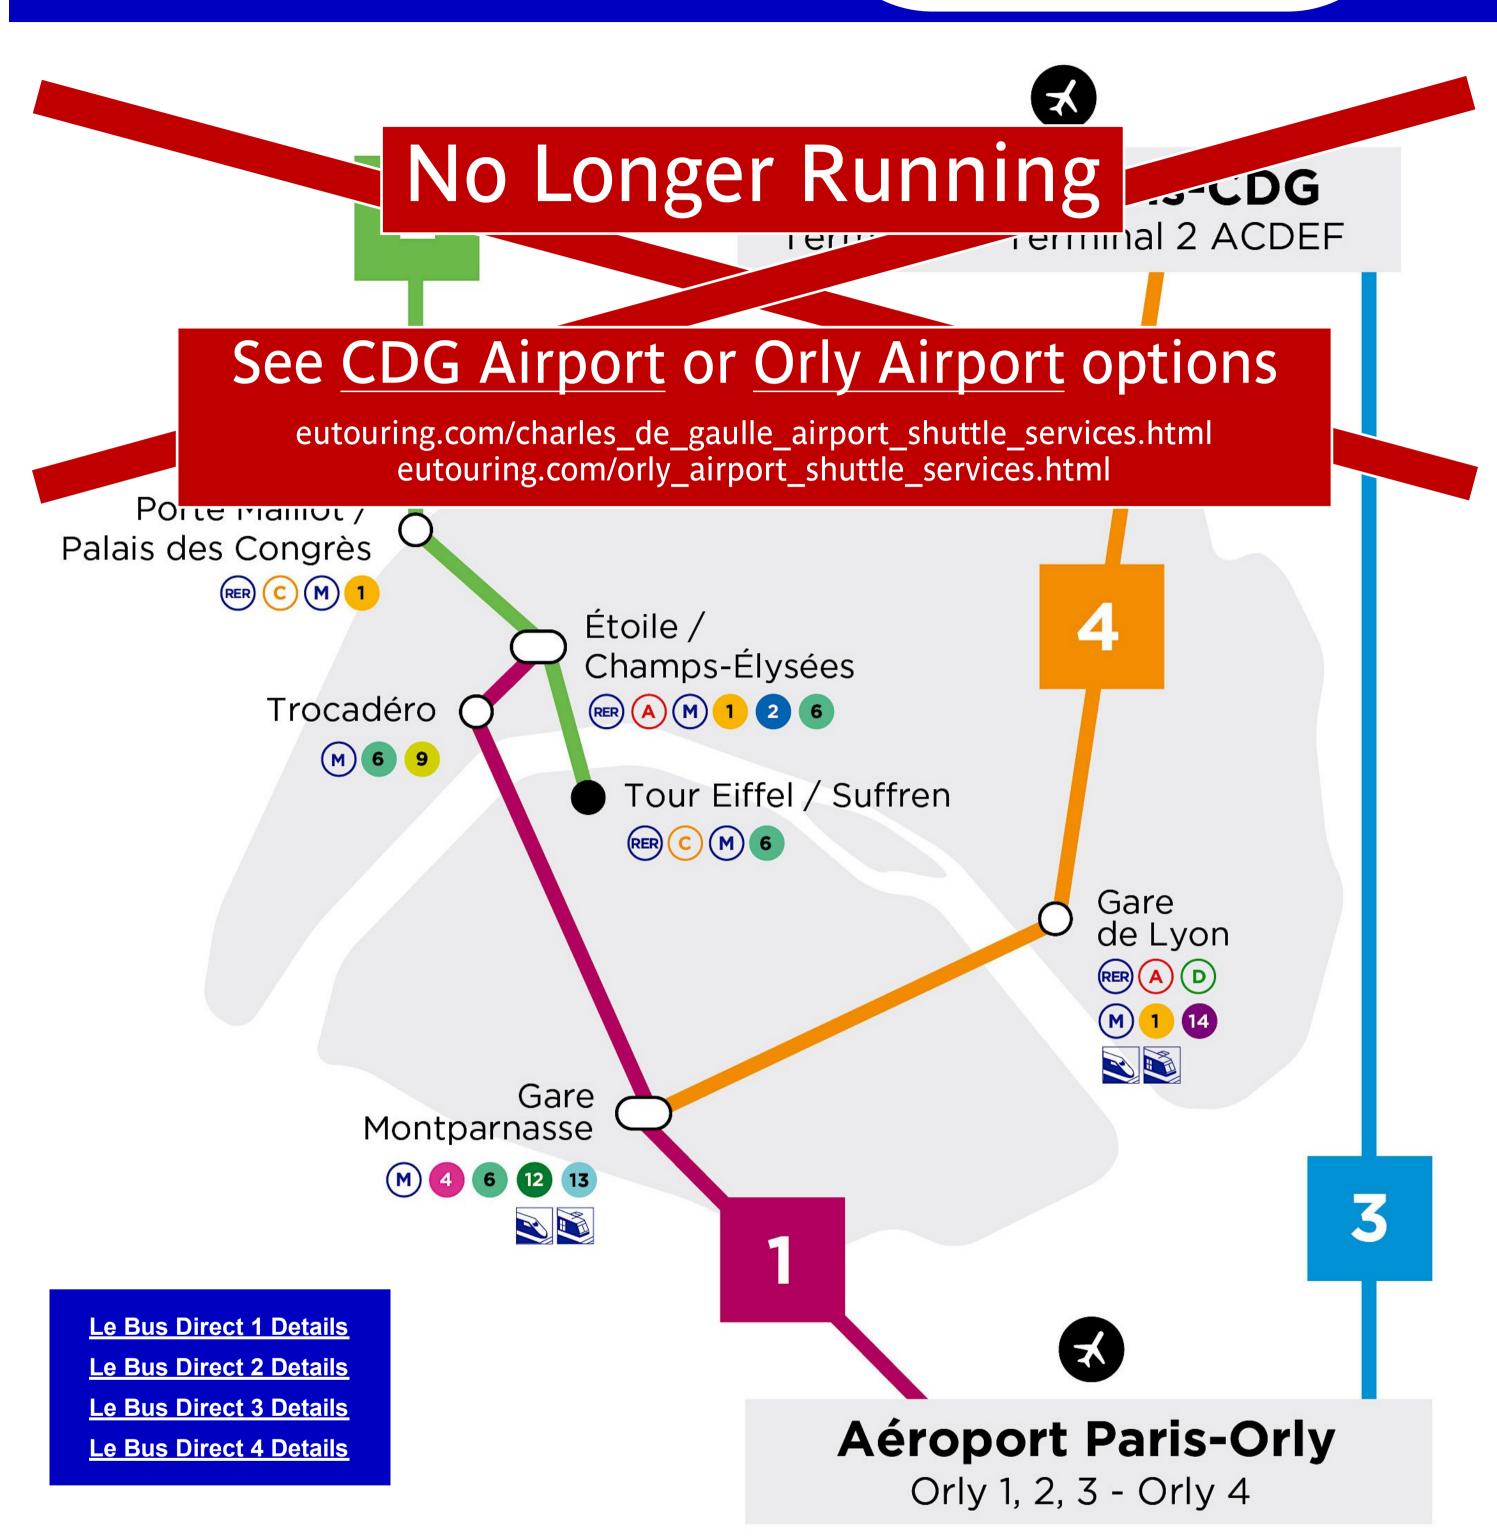

## Le Bus Direct 1, 2, 3 and 4

Paris shuttle bus services for CDG Airport and Orly Airport

- Bus route map with stops
- Bus transport connections
- Bus ticket information

### Buying your airport bus ticket

- You can purchase your ticket at ticket booths located at the departure points
- From the bus driver (with surcharge)
- Purchase in advance online at their website https://www.lebusdirect.com
  But do bear in mind that if you do, the ticket is not refundable after purchase, but is valid for 1 year, and you must print this off or have this on your smartphone to present to the driver before you board the bus.

### Related Paris transport maps

- <u>Paris Metro Maps</u>
- Orly Airports shuttle services
- CDG Airport shuttle services
- RER train lines
- Paris tramway lines
- <u>Paris buses</u>

© EUtouring.com