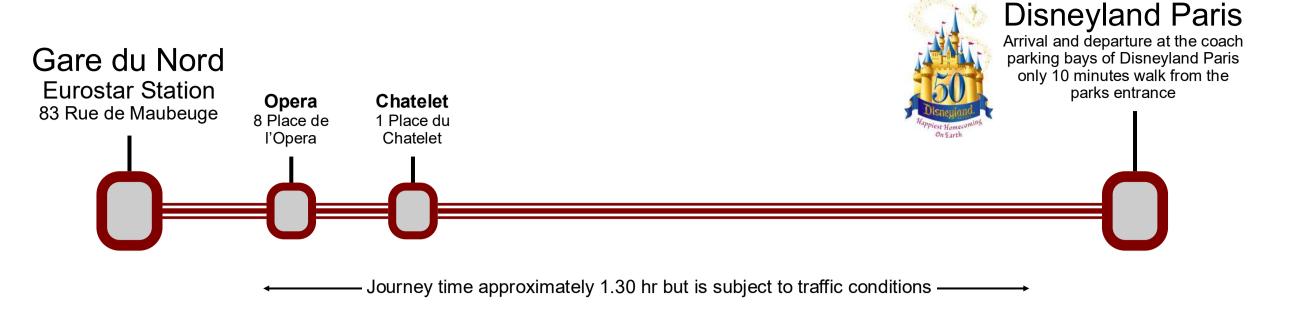

#### Disneyland Express Shuttle bus 1 map and stops

Dedicated shuttle bus service that runs between Gare du Nord train station that services EuroStar, Paris city centre and Disneyland Paris, which also includes entrance tickets to the Disney Parks.

## Direction **Disneyland**

Shuttle bus service 7 days a week with a journey time approximately 1.30 hr Also please be at the meeting points 15 minutes before the departure time of the shuttle

| Disneyland Express Shuttle bus departure times from Paris |                                    |                                 |                                            |  |
|-----------------------------------------------------------|------------------------------------|---------------------------------|--------------------------------------------|--|
| Gare du Nord<br>83 Rue de Maubeuge                        | <b>Opera</b><br>8 Place de l'Opera | Chatelet<br>1 Place du Chatelet | Disneyland Paris<br>Estimated arrival time |  |
| 8.20 hrs                                                  | 8.30 hrs                           | 8.45 hrs                        | 9.50 hrs                                   |  |

#### **Direction** Paris

| Disneyland Express Shuttle bus departure times from Disneyland Paris |                                 |                                    |                                    |
|----------------------------------------------------------------------|---------------------------------|------------------------------------|------------------------------------|
| Disneyland Paris<br>departure time                                   | Chatelet<br>1 Place du Chatelet | <b>Opera</b><br>8 Place de l'Opera | Gare du Nord<br>83 Rue de Maubeuge |
| 20.00 hrs                                                            | 21.05 hrs                       | 21.20 hrs                          | 21.30 hrs                          |