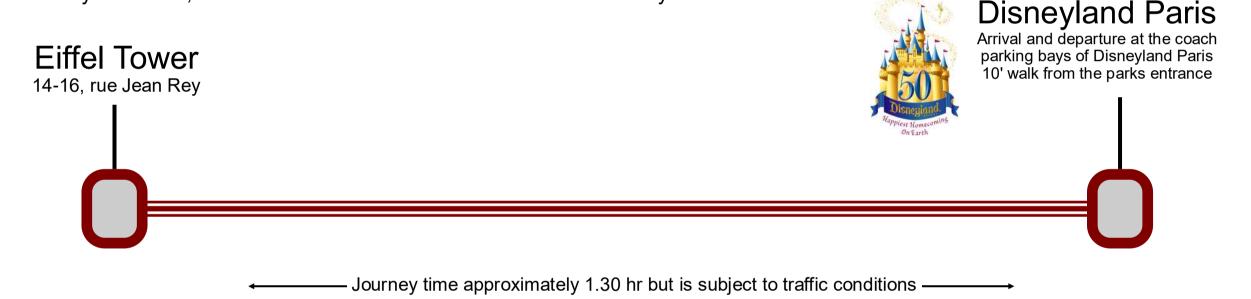

#### Disneyland Express Shuttle bus 2 map and stops

Dedicated shuttle bus service that runs between The Eiffel Tower area and Disneyland Paris, which also includes entrance tickets to the Disney Parks.

### Direction **Disneyland**

| Disneyland Express Shuttle bus departure times from Paris |                                            |  |
|-----------------------------------------------------------|--------------------------------------------|--|
| <b>Eiffel Tower</b><br>14-16, Rue Jean Rey                | Disneyland Paris<br>Estimated arrival time |  |
| 8.10 hrs                                                  | 9.40 hrs                                   |  |

### Direction Paris

| Disneyland Express Shuttle bus departure times from Disneyland Paris |                                            |  |
|----------------------------------------------------------------------|--------------------------------------------|--|
| Disneyland Paris<br>departure time                                   | <b>Eiffel Tower</b><br>14-16, Rue Jean Rey |  |
| 20.00 hrs                                                            | 21.30 hrs                                  |  |