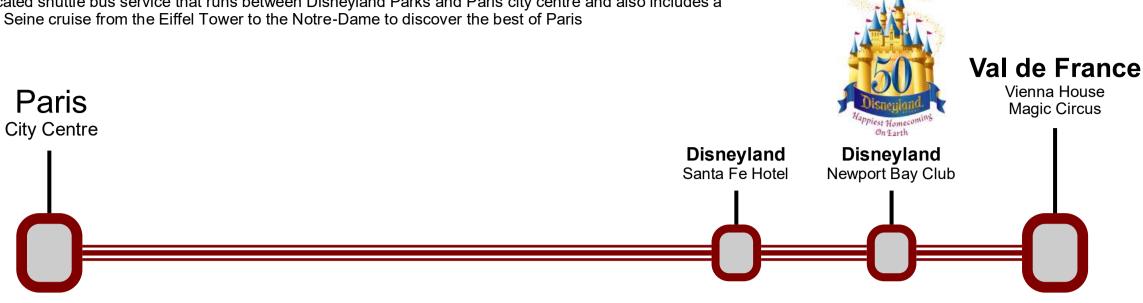

### Disneyland Paris Essentials bus map and stops

Dedicated shuttle bus service that runs between Disneyland Parks and Paris city centre and also includes a River Seine cruise from the Eiffel Tower to the Notre-Dame to discover the best of Paris

Journey time approximately 1.30 hr but is subject to traffic conditions