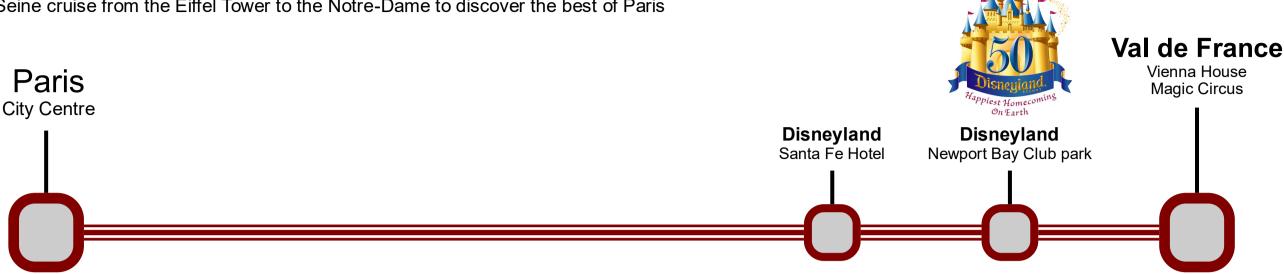

### Disneyland Paris Essentials bus map and stops

Dedicated shuttle bus service that runs between Disneyland Parks and Paris city centre and also includes a River Seine cruise from the Eiffel Tower to the Notre-Dame to discover the best of Paris

└───── Journey time approximately 1.30 hr but is subject to traffic conditions ───