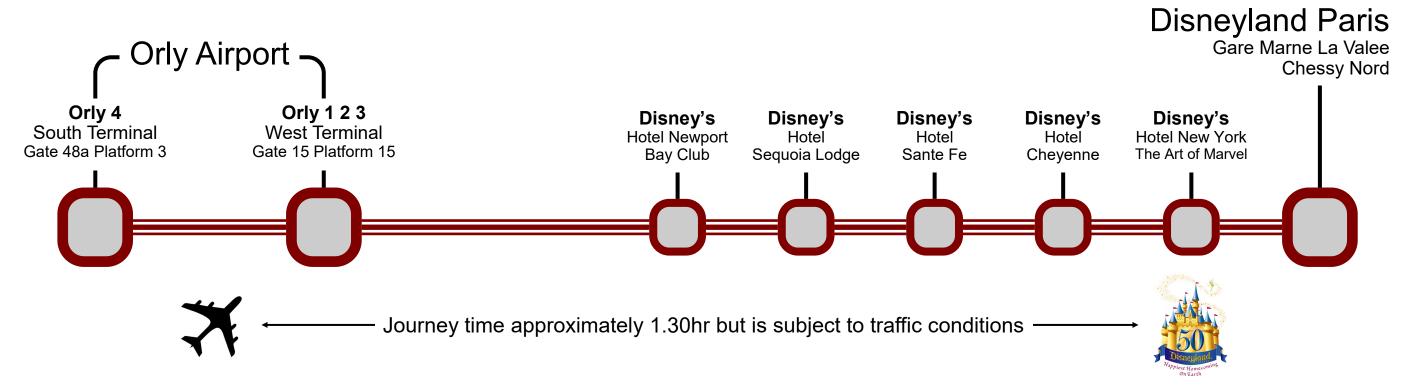

# Magical Shuttle bus map and stops Dedicated shuttle bus service that runs between Orly airport and Disneyland Paris

### Direction **Disneyland Paris**

Shuttle bus service 7 days a week with a journey time approximately 1.30hr journey time and timetables are given for reference only and subject to traffic conditions

| Magical Shuttle bus departure times from Orly airport to Disneyland Paris |           |           |                                                      |           |           |           |           |  |
|---------------------------------------------------------------------------|-----------|-----------|------------------------------------------------------|-----------|-----------|-----------|-----------|--|
| Orly 4 Airport South Terminal Gate 48a Platform 3                         |           |           | Orly 1 2 3 Airport West Terminal Gate 15 Platform 15 |           |           |           |           |  |
| 9.00 hrs                                                                  | 11.30 hrs | 14.30 hrs | 17.30 hrs                                            | 9.10 hrs  | 11.40 hrs | 14.40 hrs | 17.40 hrs |  |
| 10.00 hrs                                                                 | 13.00 hrs | 16.00 hrs | 19.00 hrs                                            | 10.10 hrs | 13.10 hrs | 16.10 hrs | 19.10 hrs |  |

#### Magical Shuttle bus departure times from Disneyland Paris to Orly airport

| Gare Marne<br>La Valee<br>Chessy Nord | Disney's<br>Hotel<br>New York<br>The Art of Marvel | Disney's<br>Hotel<br>Cheyenne | Disney's<br>Hotel<br>Sante Fe | Disney's<br>Hotel<br>Sequoia Lodge | Disney's<br>Hotel<br>Newport Bay<br>Club | Orly<br>Airport<br>estimated<br>arrival time |
|---------------------------------------|----------------------------------------------------|-------------------------------|-------------------------------|------------------------------------|------------------------------------------|----------------------------------------------|
| 6.20 hrs                              | 6.25 hrs                                           | 6.30 hrs                      | 6.40 hrs                      | 6.45 hrs                           | 6.50 hrs                                 | 7.50 hrs                                     |
| 8.00 hrs                              | 8.05 hrs                                           | 8.10 hrs                      | 8.20 hrs                      | 8.25 hrs                           | 8.30 hrs                                 | 9.30 hrs                                     |
| 9.30 hrs                              | 9.35 hrs                                           | 9.40 hrs                      | 9.50 hrs                      | 9.55 hrs                           | 10.00 hrs                                | 11.00 hrs                                    |
| 11.00 hrs                             | 11.05 hrs                                          | 11.10 hrs                     | 11.20 hrs                     | 11.25 hrs                          | 11.30 hrs                                | 12.30 hrs                                    |
| 12.30 hrs                             | 12.35 hrs                                          | 12.40 hrs                     | 12.50 hrs                     | 12.55 hrs                          | 13.00 hrs                                | 14.00 hrs                                    |
| 14.00 hrs                             | 14.05 hrs                                          | 14.10 hrs                     | 14.20 hrs                     | 14.25 hrs                          | 14.30 hrs                                | 15.30 hrs                                    |
| 15.30 hrs                             | 15.35 hrs                                          | 15.40 hrs                     | 15.50 hrs                     | 15.55 hrs                          | 16.00 hrs                                | 17.00 hrs                                    |
| 17.00 hrs                             | 17.05 hrs                                          | 17.10 hrs                     | 17.20 hrs                     | 17.25 hrs                          | 17.30 hrs                                | 18.30 hrs                                    |