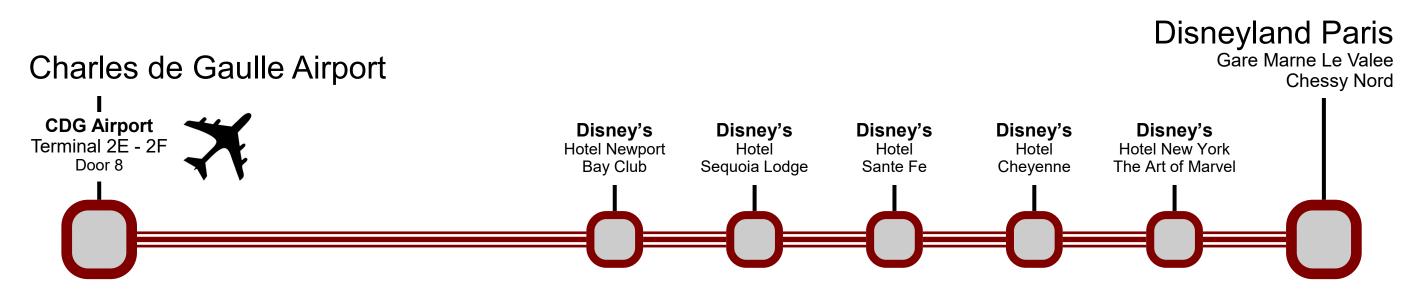

#### Magical Shuttle bus map and stops

Dedicated shuttle bus service that runs between Charles de Gaulle airport and Disneyland Paris

————Journey time approximately 1.30 hr but is subject to traffic conditions

#### Direction **Disneyland Paris**

Shuttle bus service 7 days a week with a journey time approximately 1.30hr journey time and timetables are given for reference only and subject to traffic conditions